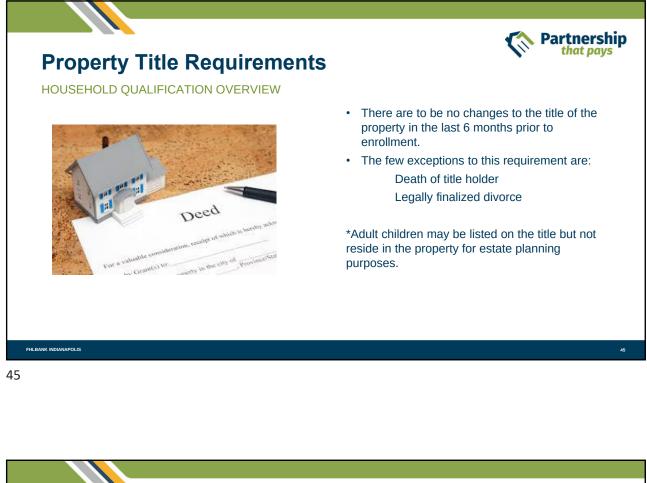

## **Eligible Households**

## Type 1

All household members are age 62 or older

Type 2

Household members are age 62 or older and are the documented guardian(s) of a household member(s) age 17 or younger

Туре 3

A household member of any age with a permanent disability