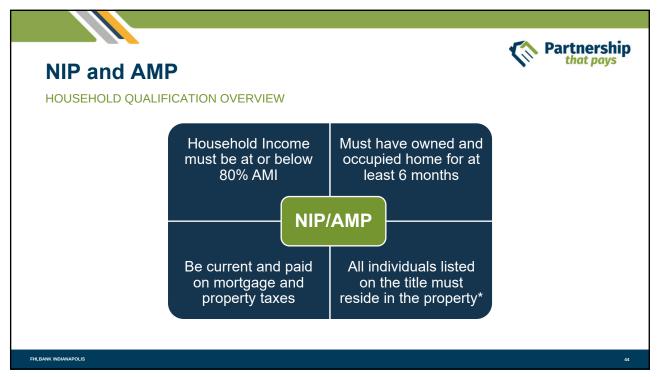

## **Program Basics**

- Forgivable grants of up to \$10,000 per household with income < 80% AMI
- Household income includes income of <u>each household member 18 years</u> <u>or older</u>, with an exception for students who are not heads of households
- First-come, first-served review process