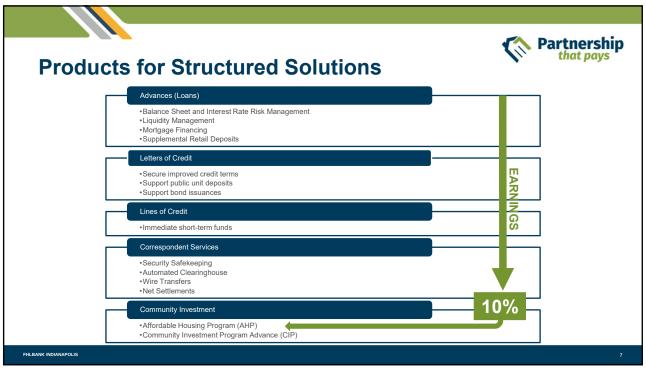

## **Program Basics**

- Forgivable grants of up to \$10,000 per household with income < 80% AMI
- Household income includes income of <u>each household member 18 years</u> <u>or older</u>, with an exception for students who are not heads of households
- First-come, first-served review process



15

FHLBANK INDIANAPOLIS

























































## **Eligible Households**



## Type 1



All household members are age 62 or older

Type 2



Household members are age 62 or older and are the documented guardian(s) of a household member(s) age 17 or younger

Туре 3



A household member of any age with a permanent disability

39

FHLBANK INDIANAPOLIS