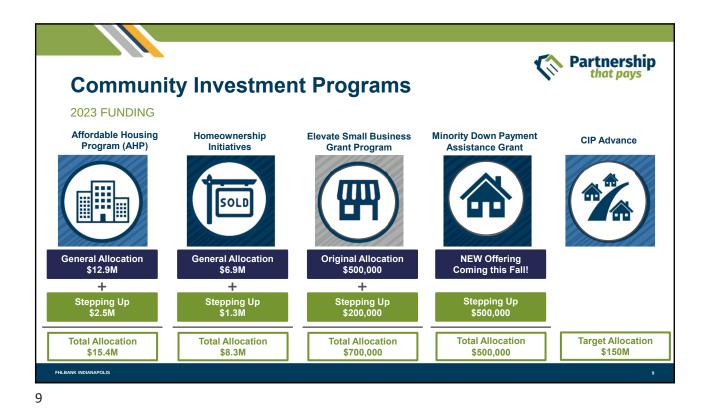

## **Program Basics**

- Forgivable grants of up to \$10,000 per household with income < 80% AMI
- Household income includes income of <u>each household member 18 years</u> <u>or older</u>, with an exception for students who are not heads of households
- First-come, first-served review process