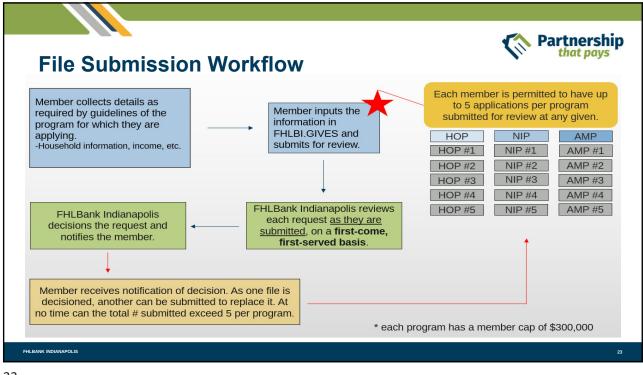

## **Program Basics**

- Forgivable grants of up to \$10,000 per household with income < 80% AMI
- Household income includes income of <u>each household member 18 years</u> <u>or older</u>, with an exception for students who are not heads of households
- First-come, first-served review process



15

FHLBANK INDIANAPOLIS

























































## **Eligible Households**



## Type 1



All household members are age 62 or older

Type 2



Household members are age 62 or older and are the documented guardian(s) of a household member(s) age 17 or younger

Туре 3



A household member of any age with a permanent disability

39

FHLBANK INDIANAPOLIS